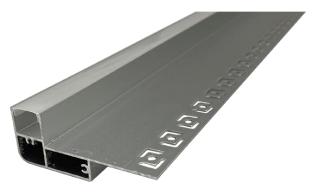

#### **GENERAL INFORMATION »**

.. Type: Staircase Profile for Recessed Mounting

∴ Material: Aluminum∴ Diffuser: Opal PC∴ With End Caps

#### **FEATURES** »

- :. Environmentally friendly no mercury and lead
- :. No ultraviolet and infrared rays
- :. Resistant to shock and vibration stable body
- :. Low heat emission
- :. Can be cut to size.
- :. Excellent heat sink
- : Length- 2000mm

#### **PRODUCT DETAILS** »

| Catalogue number | Type      | Mounting | Material |
|------------------|-----------|----------|----------|
| 99ACC91          | Staircase | Recessed | Aluminum |
| 99ACC92          | Staircase | Recessed | Aluminum |