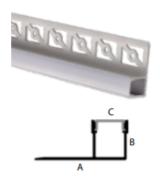

#### **DIMENSIONS** »

| Catalogue number | Α    | В    | С    |
|------------------|------|------|------|
|                  | (mm) | (mm) | (mm) |
| 99ACC91          | 31.2 | 13.2 | 12.2 |
| 99ACC92          | 68   | 12.5 | 38   |