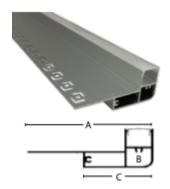

#### **DIMENSIONS** »

| Catalogue number | Α    | В    | С    |
|------------------|------|------|------|
|                  | (mm) | (mm) | (mm) |
| 99ACC91          | 31.2 | 13.2 | 12.2 |
| 99ACC92          | 68   | 12.5 | 38   |