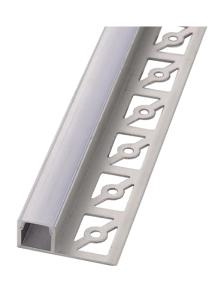

#### **GENERAL INFORMATION »**

.. Type: Staircase Profile for Recessed Mounting

∴ Material: Aluminum∴ Diffuser: Opal PC∴ With End Caps

#### **FEATURES** »

- :. Environmentally friendly no mercury and lead
- :. No ultraviolet and infrared rays
- :. Resistant to shock and vibration stable body
- :. Low heat emission
- :. Can be cut to size.
- :. Excellent heat sink
- : Length- 2000mm

#### **PRODUCT DETAILS** »

| Catalogue number | Type      | Mounting | Material |
|------------------|-----------|----------|----------|
| 99ACC91          | Staircase | Recessed | Aluminum |
| 99ACC92          | Staircase | Recessed | Aluminum |